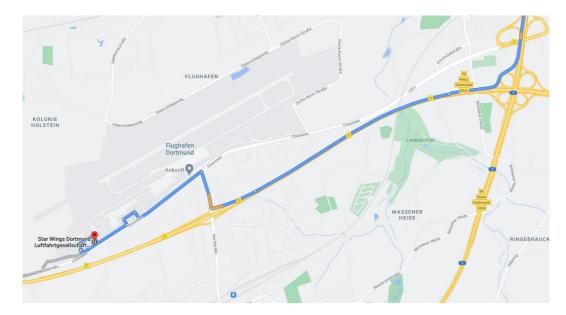

#### Arrival by car to the Star Wings Training Center

Traveling on the A1 / A44 from Cologne, Soest, Bielefeld

At the junction 84-Kreuz Dortmund / Unna B1 follow the signs in the direction of Dortmund / Airport, further refer to B1 for 2.4 km, exit Holzwickede / DO-Wickede / Dortmund airport, turn right onto Nordstraße, turn left on Chaussee, continue on Emschertalstrasse for 0,6 km, turn right on Flugplatz, turn left on Flugplatz, after about 300m turn right behind the last building.

Traveling on the A40/B1 from Dortmund / Bochum / Dusseldorf

From the B1 you take exit B234 / Do.-Sölde / Do.-Asseln, turn left, turn on Köln-Berliner Straße (signs for Herdecke / Do.-Aplerbeck / Do.-Sölde), turn left on Emschertalstrasse, after 1.5 km turn left onto Zur Alten Mühle, turn right on Flugplatz, the destination is on the left behind the airport parking place