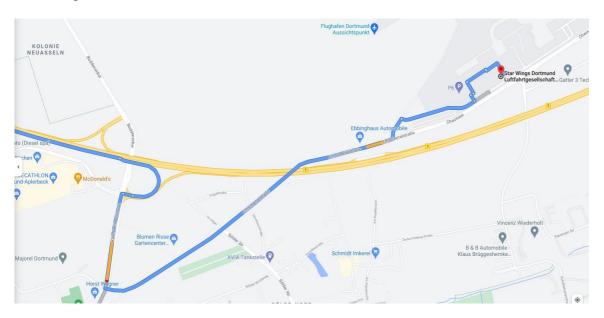

#### Arrival by car to the Star Wings Training Center

Traveling on the A1 / A44 from Cologne, Soest, Bielefeld

At the junction 84-Kreuz Dortmund / Unna B1 follow the signs in the direction of Dortmund / Airport, further refer to B1 for 2.4 km, exit Holzwickede / DO-Wickede / Dortmund airport, turn right onto Nordstraße, turn left on Chaussee, continue on Emschertalstrasse for 0,6 km, turn right on Flugplatz, turn left on Flugplatz, after about 300m turn right behind the last building.

Traveling on the A40/B1 from Dortmund / Bochum / Dusseldorf

From the B1 you take exit B234 / Do.-Sölde / Do.-Asseln, turn left, turn on Köln-Berliner Straße (signs for Herdecke / Do.-Aplerbeck / Do.-Sölde), turn left on Emschertalstrasse, after 1.5 km turn left onto Zur Alten Mühle, turn right on Flugplatz, the destination is on the left behind the airport parking place

### **Parking**

You can park for free in front of the Star Wings building.

This is located directly behind the building, first barrier on the right coming from the east, or last barrier on the left in front of the building, coming from the west.