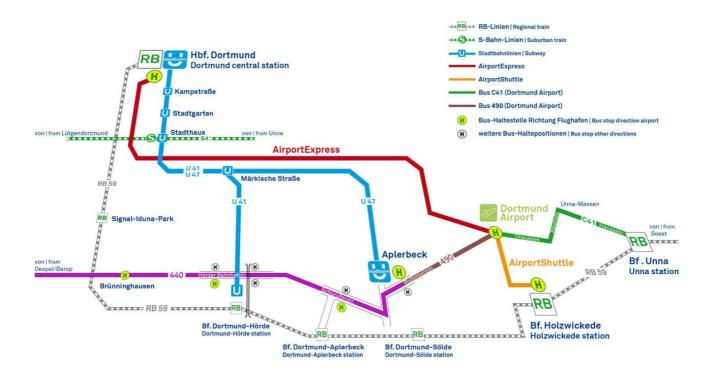

#### Arrival by Train

For the arrival and departure by public transport to and from the airport you can use:

- the AirportExpress, as a direct connection from Dortmund main station, or
- the AirportShuttle, as a direct connection from Holzwickede station.

The journey time from Dortmund main station is around 25 minutes and from Holzwickede station around 10 minutes.

Timetable Airport Shuttle Timetable Airport Express

From Dortmund Airport you can take the parking shuttle bus to the airport parking lots P6+P7. It is scheduled every 20 minutes. The Star Wings building is located next to P6. Walking distance from Dortmund Airport to Star Wings is around 15 minutes.

Bus line 490 is available for you to travel from the Starwings Training Center to the Best Western Hotel and back.

<u>Timetable Busline 490 - Direction Dortmund Airport</u> Timetable Busline 490 - Direction Aplerbeck

To get to the Ringhotel Katharinen Hof Unna, you can use the VKU bus line C41, which starts directly at the train station opposite and is scheduled every hour.

#### Timetable Busline C41

- Mercure Hotel Dortmund Centrum, 4 \*\*\*\* hotel Address: Olpe 2, 44135 Dortmund Distance: 15 km - approximately 30 minutes from the training center Please make bookings by e-mail: <u>HA006@accor.com</u> with the keyword "Star Wings". Costs per night in a single room: from EUR 104.00 including breakfast Parking fee: EUR 20.00 per day in the hotel's own parking garage
- Holiday Inn Express Dortmund, 4 \*\*\*\* hotel Address: Moskauer Str. 1, 44269 Dortmund Distance: 5 km - approximately 10 minutes from the training center Please make bookings by e-mail: <u>dortmund@hiexdortmund.com</u> with the keyword "Star Wings". Costs per night in a single room: from EUR 77.00 including breakfast Parking fee: EUR 10.00 per day in the hotel's own parking garage